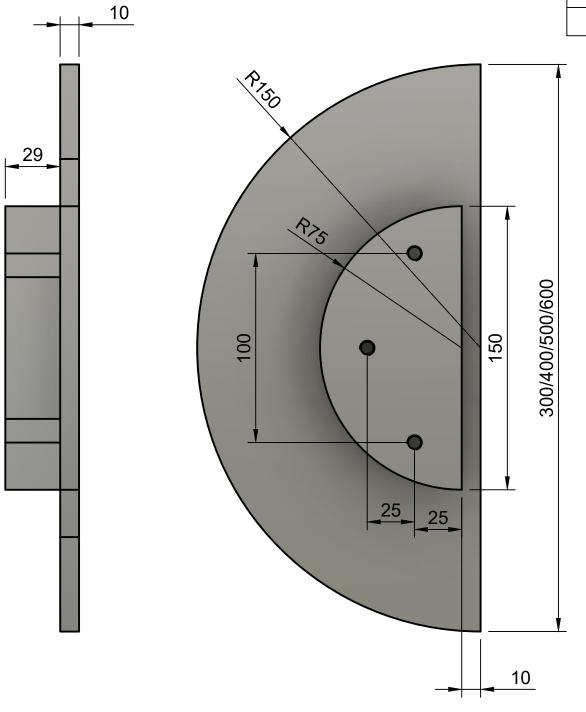

|          |                |            | THRU HOLE     | THRU HOLE    |
|----------|----------------|------------|---------------|--------------|
| DIAMETER | STAND DIAMETER | PROJECTION | FIXING TIMBER | FIXING GLASS |
|          |                |            | DOOR          | DOOR         |
| 150      | 75             | 39         | 8             | 13           |
| 200      | 100            | 39         | 8             | 13           |
| 250      | 100            | 39         | 8             | 13           |
| 300      | 150            | 39         | 8             | 13           |
| 400      | 150            | 39         | 8             | 13           |
| 500      | 150            | 39         | 8             | 13           |
| 600      | 150            | 39         | 8             | 13           |

StyleFinishDoorware

| MIU2 E |
| Date |
| 20/0; |
| Scale |
| 1:2

Drawing M02 Entrance Handles

Date 20/02/2023