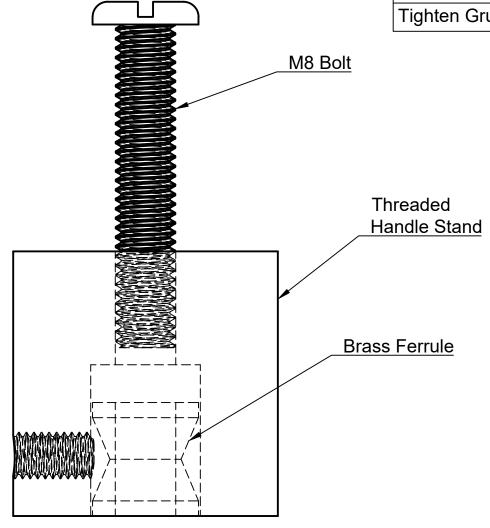

## **Installation Instructions**

IMPORTANT! Mark and drill door from both sides.

Cut bolt to required length. Allow 30mm longer than door thickness.

Screw stands together through door.

Place handle on stand, inserting Ferrules into stand.

Tighten Grub Screws

Entrance Handle Fixing B2B

Date 2/02/2023

IMPORTANT! Mark and drill door from both sides.

Cut bolt to required length. Allow 15mm longer than door thickness.

Screw stands from behind to door.

Place handle on stand, inserting Ferrules into stand.

Tighten Grub Screws

Entrance Handle Rear Fixing

Date 2/02/2023

## **Installation Instructions**

Screw stand to door.

Place handle on stand, inserting Ferrules into stand.

Tighten Grub Screws

Entrance Handle Surface Fixing

Date 2/02/2023