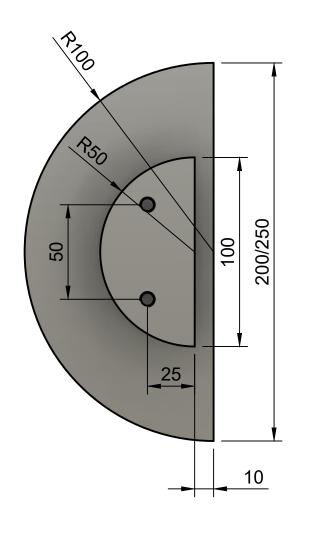

|          |                |            | THRU HOLE     | THRU HOLE    |
|----------|----------------|------------|---------------|--------------|
| DIAMETER | STAND DIAMETER | PROJECTION | FIXING TIMBER | FIXING GLASS |
|          |                |            | DOOR          | DOOR         |
| 150      | 75             | 39         | 8             | 13           |
| 200      | 100            | 39         | 8             | 13           |
| 250      | 100            | 39         | 8             | 13           |
| 300      | 150            | 39         | 8             | 13           |
| 400      | 150            | 39         | 8             | 13           |
| 500      | 150            | 39         | 8             | 13           |
| 600      | 150            | 39         | 8             | 13           |

StyleFinishDoorware

| MIU2 E |
| Date |
| 20/0; |
| Scale |
| 1:2

Drawing M02 Entrance Handles

Date 20/02/2023