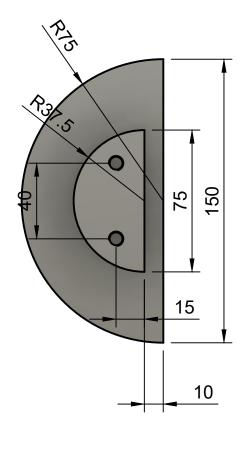

|          |                |            | THRU HOLE     | THRU HOLE    |
|----------|----------------|------------|---------------|--------------|
| DIAMETER | STAND DIAMETER | PROJECTION | FIXING TIMBER | FIXING GLASS |
|          |                |            | DOOR          | DOOR         |
| 150      | 75             | 39         | 8             | 13           |
| 200      | 100            | 39         | 8             | 13           |
| 250      | 100            | 39         | 8             | 13           |
| 300      | 150            | 39         | 8             | 13           |
| 400      | 150            | 39         | 8             | 13           |
| 500      | 150            | 39         | 8             | 13           |
| 600      | 150            | 39         | 8             | 13           |

StyleFinishDoorware

| MIU2 E |
| Date |
| 20/0; |
| Scale |
| 1:2

Drawing M02 Entrance Handles

Date 20/02/2023